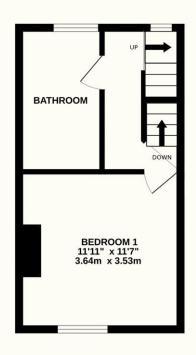

# **FAMILY ROOM** 12'4" x 11'4" 3.76m x 3.45m KITCHEN 10'8" x 9'3" 3.25m x 2.81m LOUNGE

#### TOTAL FLOOR AREA: 881 sq.ft. (81.8 sq.m.) approx.

Whilst every attempt has been made to ensure the accuracy of the floorplan contained here, measurements whilst every attempt has been made to ensure the accuracy of the noorplan contained here, measurements of doors, windows, rooms and any other items are approximate and no responsibility is taken for any error, omission or mis-statement. This plan is for illustrative purposes only and should be used as such by any prospective purchaser. The services, systems and appliances shown have not been tested and no guarantee as to their operability or efficiency can be given.

Made with Metropix ©2024

TENURE: FREEHOLD COUNCIL TAX BAND: C

MAINTENANCE/SERVICE CHARGE: N/A

Uckfield: 01825 703000 Crowborough: 01892 489000 01825 701030 Lettings: Info@peteroliverhomes.co.uk

Peter Oliver