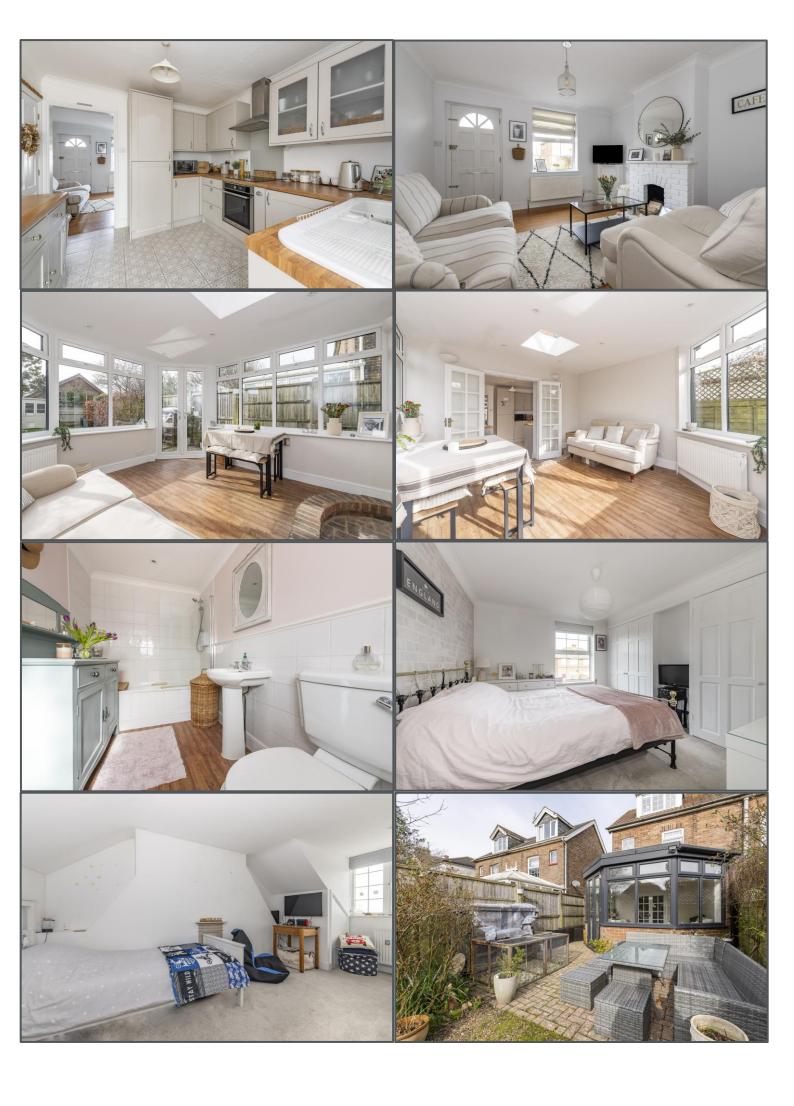

### Blackness Road, Crowborough, TN6 2LX

This beautiful two-bedroom cottage is quite remarkable! The presentation across each of the three floors is fantastic making this a 'turn key' ready house and could be the perfect property for first time buyers, and those looking to either upsize or downsize. The location is extremely convenient thanks to being walking distance of everything Crowborough has to offer including schooling for all ages, the town centre, mainline train station with direct links to London, and the popular Wolfe Recreation Ground with tennis courts and children's play area. There is a driveway to front, and to rear is a wonderful sunny garden with a southerly aspect, a true sun trap in the summer months, and enjoys a good level of privacy. The accommodation is arranged with a front living room opening through to a modern and wellpresented kitchen then leading to a bright rear reception room overlooking the garden. This room could be used for multiple uses but could be ideal as a garden room or a dining space. Upstairs on the first floor is a delightful double bedroom with built in wardrobes to either side of the chimney and a large family bathroom, and on the second floor is another very generous double bedroom with window to rear that enjoys views to the south downs. This really is a gorgeous example of a much-loved property and we'd highly encourage a viewing to avoid disappointment of missing out.