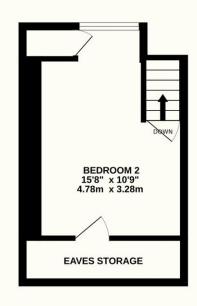

#### TOTAL FLOOR AREA: 881 sq.ft. (81.8 sq.m.) approx.

Whilst every attempt has been made to ensure the accuracy of the floorplan contained here, measurements whilst every attempt has been made to ensure the accuracy of the noorplan contained here, measurements of doors, windows, rooms and any other items are approximate and no responsibility is taken for any error, omission or mis-statement. This plan is for illustrative purposes only and should be used as such by any prospective purchaser. The services, systems and appliances shown have not been tested and no guarantee as to their operability or efficiency can be given.

Made with Metropix ©2024

TENURE: FREEHOLD COUNCIL TAX BAND: C

MAINTENANCE/SERVICE CHARGE: N/A

Uckfield: 01825 703000 Crowborough: 01892 489000 01825 701030 Lettings: Info@peteroliverhomes.co.uk

Peter Oliver