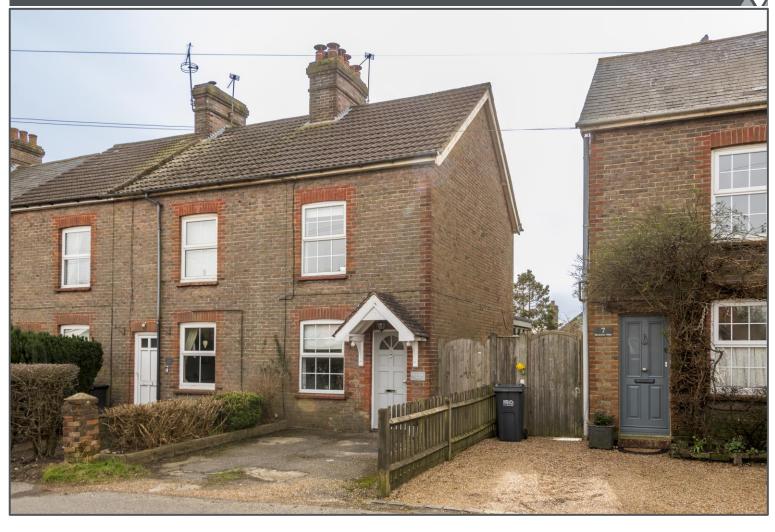

### Blackness Road, Crowborough, TN6 2LX

- Exceptionally Presented
- End of Terrace House
- Two Double Bedrooms
- Stunning Modern Kitchen
- Off Road Parking
- Pleasant Sunny Rear Garden

**EPC RATING** 

Current: Potential: PC Awaited

### Blackness Road, Crowborough, TN6 2LX

This beautiful two-bedroom cottage is quite remarkable! The presentation across each of the three floors is fantastic making this a 'turn key' ready house and could be the perfect property for first time buyers, and those looking to either upsize or downsize. The location is extremely convenient thanks to being walking distance of everything Crowborough has to offer including schooling for all ages, the town centre, mainline train station with direct links to London, and the popular Wolfe Recreation Ground with tennis courts and children's play area. There is a driveway to front, and to rear is a wonderful sunny garden with a southerly aspect, a true sun trap in the summer months, and enjoys a good level of privacy. The accommodation is arranged with a front living room opening through to a modern and wellpresented kitchen then leading to a bright rear reception room overlooking the garden. This room could be used for multiple uses but could be ideal as a garden room or a dining space. Upstairs on the first floor is a delightful double bedroom with built in wardrobes to either side of the chimney and a large family bathroom, and on the second floor is another very generous double bedroom with window to rear that enjoys views to the south downs. This really is a gorgeous example of a much-loved property and we'd highly encourage a viewing to avoid disappointment of missing out.