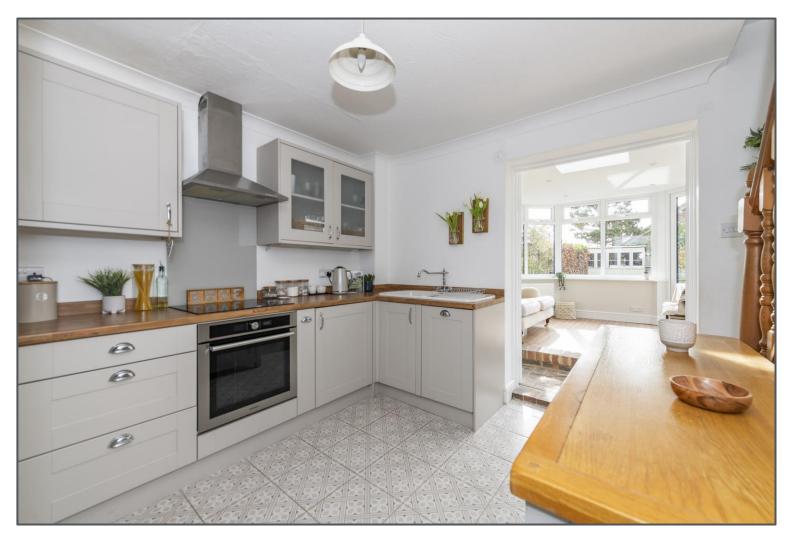

### Blackness Road, Crowborough, TN6 2LX

This beautiful two-bedroom cottage is quite remarkable! The presentation across each of the three floors is fantastic making this a 'turn key' ready house and could be the perfect property for first time buyers, and those looking to either upsize or downsize. The location is extremely convenient thanks to being walking distance of everything Crowborough has to offer including schooling for all ages, the town centre, mainline train station with direct links to London, and the popular Wolfe Recreation Ground with tennis courts and children's play area. There is a driveway to front, and to rear is a wonderful sunny garden with a southerly aspect, a true sun trap in the summer months, and enjoys a good level of privacy. The accommodation is arranged with a front living room opening through to a modern and wellpresented kitchen then leading to a bright rear reception room overlooking the garden. This room could be used for multiple uses but could be ideal as a garden room or a dining space. Upstairs on the first floor is a delightful double bedroom with built in wardrobes to either side of the chimney and a large family bathroom, and on the second floor is another very generous double bedroom with window to rear that enjoys views to the south downs. This really is a gorgeous example of a much-loved property and we'd highly encourage a viewing to avoid disappointment of missing out.